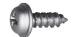

301-701 10 PCS

Hyundai EXT Trunk Trim Snap-In Nut M6-1.0 Screw, 13.5 x 18 Head, 13 Stem Length,

Toyota / Lexus Fog Lamp Phillips Washer Thread 17 Overall Length, M5-1.81 Screw, 11 Was. Dia., 13

BMW Fender Apron Hex Head Sems Tapping Screw 23 Overall Length, M4.8-1.61 Screw, 8 Hex, 18