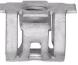

Land Rover Fender Liner Self-Threading Flange Nut M6 Screw, 10 Hex, 16 Flange, 10 Height

309-006 25 PCS

VW / Audi Pillar Trim Panel Clip 9 x 14 x 8.5

Audi Bumper Bracket Phillips Pan Head Tapping 19 Overall Length, M4.8-1.61 Screw, 9.5 Head, 15