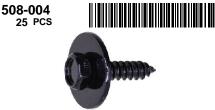

407-003 25 PCS

Hyundai / Kia Fender & Bumper Truss Washer Head 18 Overall Length, M5-1.61 x 16 Screw, 14 Was Dia.,

508-005 25 PCS

BMW Door Trim Panel Torx Button Head Sems 22.5 Overall Length, M5.2-2.12 Screw, 18 Washer