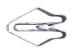

## 

Toyota / Lexus Liftgate & Quarter Trim Panel Clip 16.5 Overall Length, 13, 16, & 18 Head, 8.5 x 11

108-604 25 PCS

Land Rover Rocker Moulding Push-Type Clip 39 Overall Length, 24 & 19 Head, 7 x 22 Stem, 5-13